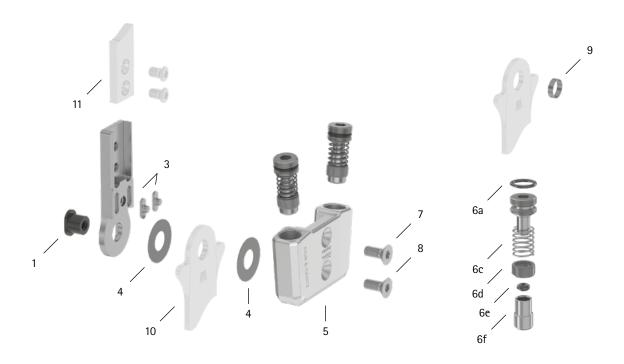

| Item  | 20mm              | Description                                                        | Potential Problem         | Measure   | Recommended<br>Inspection,<br>Potential<br>Replacement* | Latest<br>Replacement<br>after |
|-------|-------------------|--------------------------------------------------------------------|---------------------------|-----------|---------------------------------------------------------|--------------------------------|
| Syste | m Joint           |                                                                    |                           |           |                                                         |                                |
| 1     | SB1069-L0960      | bearing nut                                                        | wear                      | replacing | every 6 months                                          | 36 months                      |
| 3     | SF0395-02         | feather key with pin                                               | breakage                  | replacing | every 6 months                                          | 36 months                      |
| 4     | GS2611-040        |                                                                    | wear                      | replacing | every 6 months                                          | 18 months                      |
| 4     | GS2611-045        | sliding washer, Ø = 26mm                                           |                           |           |                                                         |                                |
| 4     | GS2611-050        |                                                                    |                           |           |                                                         |                                |
| 4     | GS2611-055        |                                                                    |                           |           |                                                         |                                |
| 4     | GS2611-060        |                                                                    |                           |           |                                                         |                                |
| 5     | SF0665-AL         | cover plate**                                                      | wear                      | replacing | every 6 months                                          | 36 months                      |
| 6a    | VE3771-09/15      | O-ring for securing the alignment screw**                          | wear                      | replacing | every 6 months                                          | 18 months                      |
| 6c    | FE1027-01         | pressure spring**                                                  | wear                      | replacing | every 6 months                                          | 18 months                      |
| 6d    | GS1108-500        | sliding bushing**                                                  | wear                      | replacing | every 6 months                                          | 18 months                      |
| 6e    | VE3771-012/26     | O-ring damper**                                                    | wear                      | replacing | every 6 months                                          | 18 months                      |
| 6f    | SH0493-01         | plunger**                                                          | wear                      | replacing | every 6 months                                          | 36 months                      |
| 7     | SC1405-L14        | countersunk flat head screw with hexalobular socket**              | wear                      | replacing | every 6 months                                          | 36 months                      |
| 8     | SC1406-L14        | countersunk flat head screw with hexalobular socket (axle screw)** |                           |           |                                                         |                                |
| 5-8   | SF6975-AL         | functional unit plug + go modularity***                            | loss of function,<br>wear | replacing | every 6 months                                          | 36 months                      |
| Syste | m Stirrups, Syste | m Anchors and System Side Bars                                     |                           |           |                                                         |                                |
| 9     | BR1211-L030       | sliding bushing                                                    | wear                      | replacing | every 6 months                                          | 18 months                      |
| 10    | see catalogue     | system stirrup                                                     | wear or breakage          | replacing | every 6 months                                          | 48 months                      |
| 11    | see catalogue     | system anchor and system side bar                                  | wear or breakage          | replacing | every 6 months                                          | if required                    |

<sup>\*</sup> depending on the assessment of the distributor of the custom-made product regarding the patient's usage behaviour

<sup>\*\*</sup> is part of the functional unit \*\*\* included system components can be exchanged separately