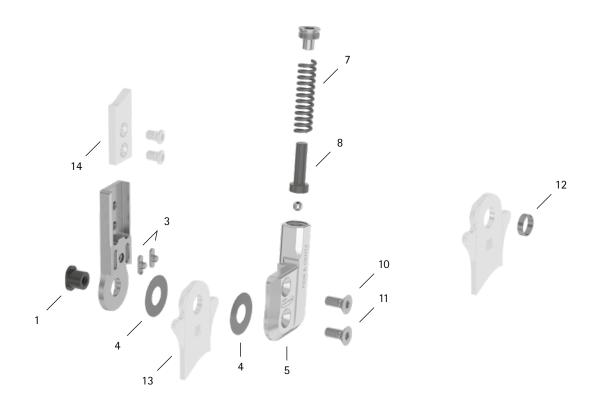

patient commission/configuration ID \_\_\_\_\_

| Item  | 20mm              | Description                                                              | Potential Problem         | Measure   | Recommended<br>Inspection,<br>Potential<br>Replacement* | Latest<br>Replacement<br>after |
|-------|-------------------|--------------------------------------------------------------------------|---------------------------|-----------|---------------------------------------------------------|--------------------------------|
| Syste | m Joint           |                                                                          |                           |           |                                                         |                                |
| 1     | SB1069-L0960      | bearing nut                                                              | wear                      | wear      | every 6 months                                          | 36 months                      |
| 3     | SF0395-02         | feather key with pin                                                     | breakage                  | replacing | every 6 months                                          | 36 months                      |
| 4     | GS2611-040        |                                                                          | wear                      | replacing | every 6 months                                          | 18 months                      |
| 4     | GS2611-045        | sliding washer, Ø = 26mm                                                 |                           |           |                                                         |                                |
| 4     | GS2611-050        |                                                                          |                           |           |                                                         |                                |
| 4     | GS2611-055        |                                                                          |                           |           |                                                         |                                |
| 4     | GS2611-060        |                                                                          |                           |           |                                                         |                                |
| 5     | SF0765-L/AL       | cover plate, left lateral or right medial**                              | wear                      | replacing | every 6 months                                          | 36 months                      |
| 5     | SF0765-R/AL       | cover plate, left medial or right lateral**                              |                           |           |                                                         |                                |
| 7     | FE2966-01         | pressure spring, golden**                                                | wear                      | replacing | every 6 months                                          | 18 months                      |
| 8     | SF0845-10         | pin**                                                                    | wear                      | replacing | every 6 months                                          | 36 months                      |
| 10    | SC1405-L14        | countersunk flat head screw with hexalobular socket**                    | wear                      | replacing | every 6 months                                          | 36 months                      |
| 11    | SC1406-L14        | countersunk flat head screw with hexalobular socket (axle screw)**       |                           |           |                                                         |                                |
| 5-11  | SF7975-L/AL       | functional unit plug + go modularity,<br>left lateral or right medial*** | loss of function,<br>wear | replacing | every 6 months                                          | 36 months                      |
| 5-11  | SF7975-R/AL       | functional unit plug + go modularity,<br>left medial or right lateral*** |                           |           |                                                         |                                |
| Syste | m Stirrups, Syste | m Anchors and System Side Bars                                           |                           |           |                                                         |                                |
| 12    | BR1211-L030       | sliding bushing                                                          | wear                      | replacing | every 6 months                                          | 18 months                      |
| 13    | see catalogue     | system stirrup                                                           | wear or breakage          | replacing | every 6 months                                          | 48 months                      |
| 14    | see catalogue     | system anchor and system side bar                                        | wear or breakage          | replacing | every 6 months                                          | if required                    |

<sup>\*</sup> depending on the assessment of the distributor of the custom-made product regarding the patient's usage behaviour

<sup>\*\*</sup> is part of the functional unit

<sup>\*\*\*</sup> included system components can be exchanged separately