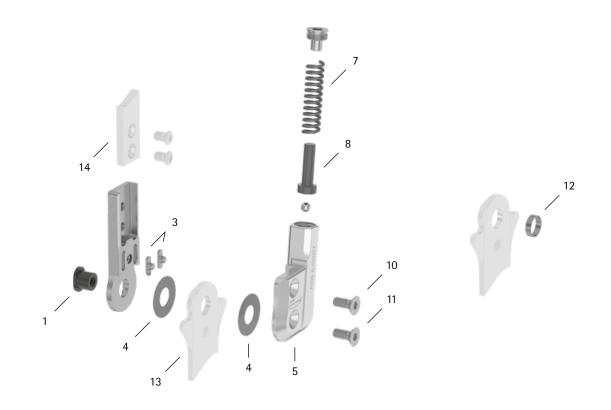

patient commission/configuration ID \_\_\_\_\_

| ltem  | 14mm              | Description                                                              | Potential Problem         | Measure   | Recommended<br>Inspection,<br>Potential<br>Replacement* | Latest<br>Replacement<br>after |
|-------|-------------------|--------------------------------------------------------------------------|---------------------------|-----------|---------------------------------------------------------|--------------------------------|
| Syste | m Joint           |                                                                          |                           |           |                                                         |                                |
| 1     | SB8559-L0630      | bearing nut                                                              | wear                      | wear      | every 6 months                                          | 36 months                      |
| 3     | SF0392-02         | feather key with pin                                                     | breakage                  | replacing | every 6 months                                          | 36 months                      |
| 4     | GS2009-040        | sliding washer, Ø = 20mm                                                 | wear                      | replacing | every 6 months                                          | 18 months                      |
| 4     | GS2009-045        |                                                                          |                           |           |                                                         |                                |
| 4     | GS2009-050        |                                                                          |                           |           |                                                         |                                |
| 4     | GS2009-055        |                                                                          |                           |           |                                                         |                                |
| 4     | GS2009-060        |                                                                          |                           |           |                                                         |                                |
| 5     | SF0762-L/AL       | cover plate, left lateral or right medial**                              | wear                      | replacing | every 6 months                                          | 36 months                      |
| 5     | SF0762-R/AL       | cover plate, left medial or right lateral**                              |                           |           |                                                         |                                |
| 7     | FE2736-01         | pressure spring, golden**                                                | wear                      | replacing | every 6 months                                          | 18 months                      |
| 8     | SF0842-08         | pin**                                                                    | wear                      | replacing | every 6 months                                          | 36 months                      |
| 10    | SC1405-L11        | countersunk flat head screw with hexalobular socket**                    | wear                      | replacing | every 6 months                                          | 36 months                      |
| 11    | SC1405-L11        | countersunk flat head screw with hexalobular socket (axle screw)**       |                           |           |                                                         |                                |
| 5-11  | SF7972-L/AL       | functional unit plug + go modularity,<br>left lateral or right medial*** | loss of function,<br>wear | replacing | every 6 months                                          | 36 months                      |
| 5-11  | SF7972-R/AL       | functional unit plug + go modularity,<br>left medial or right lateral*** |                           |           |                                                         |                                |
| Syste | m Stirrups, Syste | m Anchors and System Side Bars                                           |                           |           |                                                         |                                |
| 12    | BR1009-L025       | sliding bushing                                                          | wear                      | replacing | every 6 months                                          | 18 months                      |
| 13    | see catalogue     | system stirrup                                                           | wear or breakage          | replacing | every 6 months                                          | 48 months                      |
| 14    | see catalogue     | system anchor and system side bar                                        | wear or breakage          | replacing | every 6 months                                          | if required                    |

\* depending on the assessment of the distributor of the custom-made product regarding the patient's usage behaviour

\*\* is part of the functional unit

\*\*\* included system components can be exchanged separately