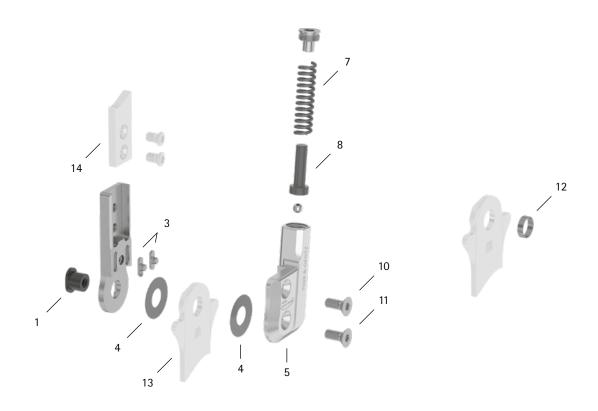

patient commission/configuration ID \_\_\_\_\_

| Item  | 12mm              | Description                                                              | Potential Problem         | Measure   | Recommended<br>Inspection,<br>Potential<br>Replacement* | Latest<br>Replacement<br>after |
|-------|-------------------|--------------------------------------------------------------------------|---------------------------|-----------|---------------------------------------------------------|--------------------------------|
| Syste | m Joint           |                                                                          |                           |           |                                                         |                                |
| 1     | SB7049-L0590      | bearing nut                                                              | wear                      | wear      | every 6 months                                          | 36 months                      |
| 3     | SF0391-01         | feather key with pin                                                     | breakage                  | replacing | every 6 months                                          | 36 months                      |
| 4     | GS1407-040        |                                                                          | wear                      | replacing | every 6 months                                          | 18 months                      |
| 4     | GS1407-045        | sliding washer, Ø = 14mm                                                 |                           |           |                                                         |                                |
| 4     | GS1407-050        |                                                                          |                           |           |                                                         |                                |
| 4     | GS1407-055        |                                                                          |                           |           |                                                         |                                |
| 4     | GS1407-060        |                                                                          |                           |           |                                                         |                                |
| 5     | SF0761-L/AL       | cover plate, left lateral or right medial**                              | wear                      | replacing | every 6 months                                          | 36 months                      |
| 5     | SF0761-R/AL       | cover plate, left medial or right lateral**                              |                           |           |                                                         |                                |
| 7     | FE1734-01         | pressure spring, golden**                                                | wear                      | replacing | every 6 months                                          | 18 months                      |
| 8     | SF0841-07         | pin**                                                                    | wear                      | replacing | every 6 months                                          | 36 months                      |
| 10    | SC1404-L10        | countersunk flat head screw with hexalobular socket**                    | wear                      | replacing | every 6 months                                          | 36 months                      |
| 11    | SC1404-L10        | countersunk flat head screw with hexalobular socket (axle screw)**       |                           |           |                                                         |                                |
| 5-11  | SF7971-L/AL       | functional unit plug + go modularity,<br>left lateral or right medial*** | loss of function,<br>wear | replacing | every 6 months                                          | 36 months                      |
| 5-11  | SF7971-R/AL       | functional unit plug + go modularity,<br>left medial or right lateral*** |                           |           |                                                         |                                |
| Syste | m Stirrups, Syste | m Anchors and System Side Bars                                           |                           |           |                                                         |                                |
| 12    | BR0807-L020       | sliding bushing                                                          | wear                      | replacing | every 6 months                                          | 18 months                      |
| 13    | see catalogue     | system stirrup                                                           | wear or breakage          | replacing | every 6 months                                          | 48 months                      |
| 14    | see catalogue     | system anchor and system side bar                                        | wear or breakage          | replacing | every 6 months                                          | if required                    |