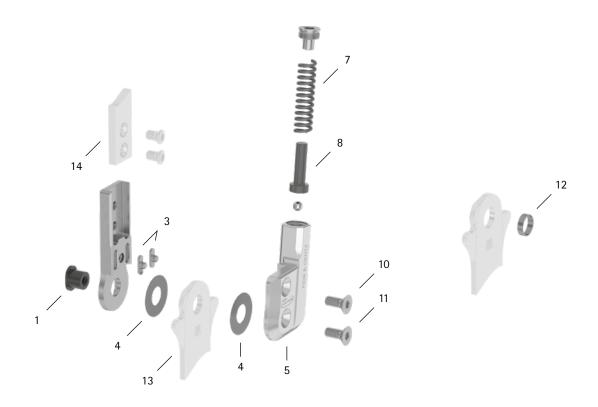

patient commission/configuration ID \_\_\_\_\_

| Item  | 10mm              | Description                                                              | Potential Problem         | Measure   | Recommended<br>Inspection,<br>Potential<br>Replacement* | Latest<br>Replacement<br>after |
|-------|-------------------|--------------------------------------------------------------------------|---------------------------|-----------|---------------------------------------------------------|--------------------------------|
| Syste | m Joint           |                                                                          |                           |           |                                                         |                                |
| 1     | SB6039-L0580      | bearing nut                                                              | wear                      | wear      | every 6 months                                          | 36 months                      |
| 3     | SF0390-01         | feather key with pin                                                     | breakage                  | replacing | every 6 months                                          | 36 months                      |
| 4     | GS1206-040        |                                                                          | wear                      | replacing | every 6 months                                          | 18 months                      |
| 4     | GS1206-045        | sliding washer, Ø = 12mm                                                 |                           |           |                                                         |                                |
| 4     | GS1206-050        |                                                                          |                           |           |                                                         |                                |
| 4     | GS1206-055        |                                                                          |                           |           |                                                         |                                |
| 4     | GS1206-060        |                                                                          |                           |           |                                                         |                                |
| 5     | SF0760-L/AL       | cover plate, left lateral or right medial**                              | wear                      | replacing | every 6 months                                          | 36 months                      |
| 5     | SF0760-R/AL       | cover plate, left medial or right lateral**                              |                           |           |                                                         |                                |
| 7     | FE1622-01         | pressure spring, golden**                                                | wear                      | replacing | every 6 months                                          | 18 months                      |
| 8     | SF0840-07         | pin**                                                                    | wear                      | replacing | every 6 months                                          | 36 months                      |
| 10    | SC1403-L08        | countersunk flat head screw with hexalobular socket**                    | wear                      | replacing | every 6 months                                          | 36 months                      |
| 11    | SC1403-L08        | countersunk flat head screw with hexalobular socket (axle screw)**       |                           |           |                                                         |                                |
| 5-11  | SF7970-L/AL       | functional unit plug + go modularity,<br>left lateral or right medial*** | loss of function,<br>wear | replacing | every 6 months                                          | 36 months                      |
| 5-11  | SF7970-R/AL       | functional unit plug + go modularity,<br>left medial or right lateral*** |                           |           |                                                         |                                |
| Syste | m Stirrups, Syste | m Anchors and System Side Bars                                           |                           |           |                                                         |                                |
| 12    | BP0706-L020       | sliding bushing                                                          | wear                      | replacing | every 6 months                                          | 18 months                      |
| 13    | see catalogue     | system stirrup                                                           | wear or breakage          | replacing | every 6 months                                          | 48 months                      |
| 14    | see catalogue     | system anchor and system side bar                                        | wear or breakage          | replacing | every 6 months                                          | if required                    |

<sup>\*</sup> depending on the assessment of the distributor of the custom-made product regarding the patient's usage behaviour

<sup>\*\*</sup> is part of the functional unit

<sup>\*\*\*</sup> included system components can be exchanged separately