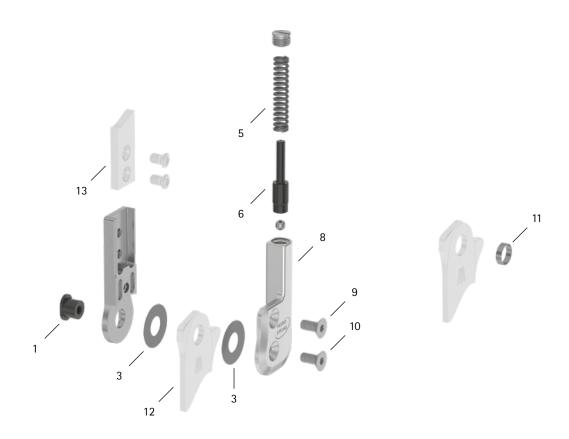

patient commission/configuration ID \_\_\_\_\_

| Item                                                 | 20mm          | Description                                                      | Potential Problem | Measure   | Recommended<br>Inspection,<br>Potential<br>Replacement* | Latest<br>Replacement<br>after |
|------------------------------------------------------|---------------|------------------------------------------------------------------|-------------------|-----------|---------------------------------------------------------|--------------------------------|
| System Joint                                         |               |                                                                  |                   |           |                                                         |                                |
| 1                                                    | SB1069-L0760  | bearing nut                                                      | wear              | replacing | every 6 months                                          | 36 months                      |
| 3                                                    | GS2611-040    | sliding washer, Ø = 26mm                                         | wear              | replacing | every 6 months                                          | 18 months                      |
| 3                                                    | GS2611-045    |                                                                  |                   |           |                                                         |                                |
| 3                                                    | GS2611-050    |                                                                  |                   |           |                                                         |                                |
| 3                                                    | GS2611-055    |                                                                  |                   |           |                                                         |                                |
| 3                                                    | GS2611-060    |                                                                  |                   |           |                                                         |                                |
| 5                                                    | FE2752-02     | pressure spring, golden                                          | wear              | replacing | every 6 months                                          | 18 months                      |
| 6                                                    | SF0345-81     | pin                                                              | wear              | replacing | every 6 months                                          | 36 months                      |
| 8                                                    | SF0365-L/AL   | cover plate, left lateral or right medial                        | wear              | replacing | every 6 months                                          | 36 months                      |
| 8                                                    | SF0365-R/AL   | cover plate, left medial or right lateral                        |                   |           |                                                         |                                |
| 9                                                    | SC1405-L12    | countersunk flat head screw with hexalobular socket              | wear              | replacing | every 6 months                                          | 36 months                      |
| 10                                                   | SC1406-L12    | countersunk flat head screw with hexalobular socket (axle screw) |                   |           |                                                         |                                |
| System Stirrups, System Anchors and System Side Bars |               |                                                                  |                   |           |                                                         |                                |
| 11                                                   | BR1110-L030   | sliding bushing                                                  | wear              | replacing | every 6 months                                          | 18 months                      |
| 12                                                   | see catalogue | system stirrup                                                   | wear or breakage  | replacing | every 6 months                                          | 48 months                      |
| 13                                                   | see catalogue | system anchor and system side bar                                | wear or breakage  | replacing | every 6 months                                          | if required                    |