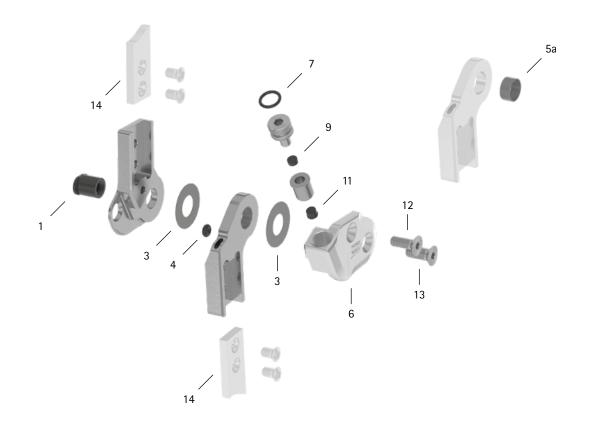

patient commission/configuration ID \_\_\_\_\_

| ltem  | 16mm             | Description                                                              | Potential Problem         | Measure   | Recommended<br>Inspection,<br>Potential<br>Replacement* | Latest<br>Replacement<br>after |
|-------|------------------|--------------------------------------------------------------------------|---------------------------|-----------|---------------------------------------------------------|--------------------------------|
| Syste | m Joint          |                                                                          |                           |           |                                                         |                                |
| 1     | SB1069-L1060     | bearing nut                                                              | wear                      | replacing | every 6 months                                          | 36 months                      |
| 3     | GS2311-040       | sliding washer, Ø = 23mm                                                 | wear                      | replacing | every 6 months                                          | 18 months                      |
| 3     | GS2311-045       |                                                                          |                           |           |                                                         |                                |
| 3     | GS2311-050       |                                                                          |                           |           |                                                         |                                |
| 3     | GS2311-055       |                                                                          |                           |           |                                                         |                                |
| 3     | GS2311-060       |                                                                          |                           |           |                                                         |                                |
| 4     | VE3771-012/26    | O-ring damper                                                            | wear                      | replacing | every 6 months                                          | 18 months                      |
| 5a    | BP1211-L055      | sliding bushing                                                          | wear                      | replacing | every 6 months                                          | 18 months                      |
| 6     | SL0263-L/AL      | cover plate, left lateral or right medial, aluminium**                   | wear                      | replacing | every 6 months                                          | 36 months                      |
| 6     | SL0263-R/AL      | cover plate, left medial or right lateral, aluminium**                   |                           |           |                                                         |                                |
| 7     | VE3771-08/15     | O-ring for securing the alignment screw**                                | wear                      | replacing | every 6 months                                          | 18 months                      |
| 9     | PN0005-L02       | stop damper**                                                            | wear                      | replacing | every 6 months                                          | 18 months                      |
| 11    | SL0283-05        | extension stop**                                                         | wear                      | replacing | every 6 months                                          | if required                    |
| 12    | SC1405-L14       | countersunk flat head screw with hexalobular socket**                    | wear                      | replacing | every 6 months                                          | 36 months                      |
| 13    | SC1406-L14       | countersunk flat head screw with hexalobular socket (axle screw)**       |                           |           |                                                         |                                |
| 6-13  | SL2933-L         | functional unit plug + go modularity,<br>left lateral or right medial*** | loss of function,<br>wear | replacing | every 6 months                                          | 36 months                      |
| 6-13  | SL2933-R         | functional unit plug + go modularity,<br>left medial or right lateral*** |                           |           |                                                         |                                |
| Syste | m Anchors and Sy | stem Side Bars                                                           |                           |           |                                                         |                                |
| 14    | see catalogue    | system anchor and system side bar                                        | wear or breakage          | replacing | every 6 months                                          | if required                    |