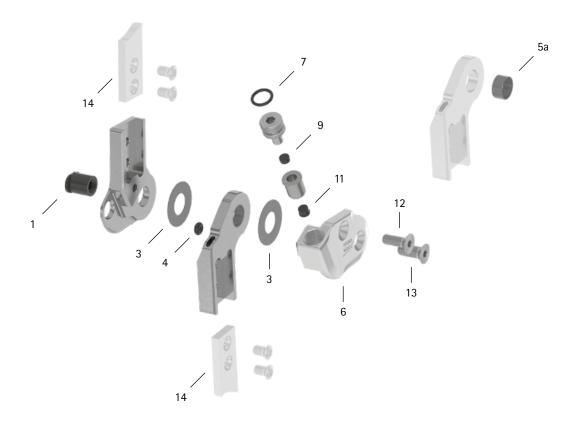

patient commission/configuration ID \_\_\_\_\_\_

| Item  | 14mm             | Description                                                              | Potential Problem         | Measure   | Recommended<br>Inspection,<br>Potential<br>Replacement* | Latest<br>Replacement<br>after |
|-------|------------------|--------------------------------------------------------------------------|---------------------------|-----------|---------------------------------------------------------|--------------------------------|
| Syste | m Joint          |                                                                          |                           |           |                                                         |                                |
| 1     | SB9669-L0950     | bearing nut                                                              | wear                      | replacing | every 6 months                                          | 36 months                      |
| 3     | GS1910-040       | sliding washer, Ø = 19mm                                                 | wear                      | replacing | every 6 months                                          | 18 months                      |
| 3     | GS1910-045       |                                                                          |                           |           |                                                         |                                |
| 3     | GS1910-050       |                                                                          |                           |           |                                                         |                                |
| 3     | GS1910-055       |                                                                          |                           |           |                                                         |                                |
| 3     | GS1910-060       |                                                                          |                           |           |                                                         |                                |
| 4     | VE3771-010/20    | O-ring damper                                                            | wear                      | replacing | every 6 months                                          | 18 months                      |
| 5a    | BP1110-L050      | sliding bushing                                                          | wear                      | replacing | every 6 months                                          | 18 months                      |
| 6     | SL0262-L/AL      | cover plate, left lateral or right medial, aluminium**                   | wear                      | replacing | every 6 months                                          | 36 months                      |
| 6     | SL0262-R/AL      | cover plate, left medial or right lateral, aluminium**                   |                           |           |                                                         |                                |
| 7     | VE3771-050/10    | O-ring for securing the alignment screw**                                | wear                      | replacing | every 6 months                                          | 18 months                      |
| 9     | PN0004-L02       | stop damper**                                                            | wear                      | replacing | every 6 months                                          | 18 months                      |
| 11    | SL0282-04        | extension stop**                                                         | wear                      | replacing | every 6 months                                          | if required                    |
| 12    | SC1405-L12       | countersunk flat head screw with hexalobular socket**                    | wear                      | replacing | every 6 months                                          | 36 months                      |
| 13    | SC1405-L12       | countersunk flat head screw with hexalobular socket (axle screw)**       |                           |           |                                                         |                                |
| 6-13  | SL2932-L         | functional unit plug + go modularity,<br>left lateral or right medial*** | loss of function,<br>wear | replacing | every 6 months                                          | 36 months                      |
| 6-13  | SL2932-R         | functional unit plug + go modularity,<br>left medial or right lateral*** |                           |           |                                                         |                                |
| Syste | m Anchors and Sy | stem Side Bars                                                           |                           |           |                                                         |                                |
| 14    | see catalogue    | system anchor and system side bar                                        | wear or breakage          | replacing | every 6 months                                          | if required                    |