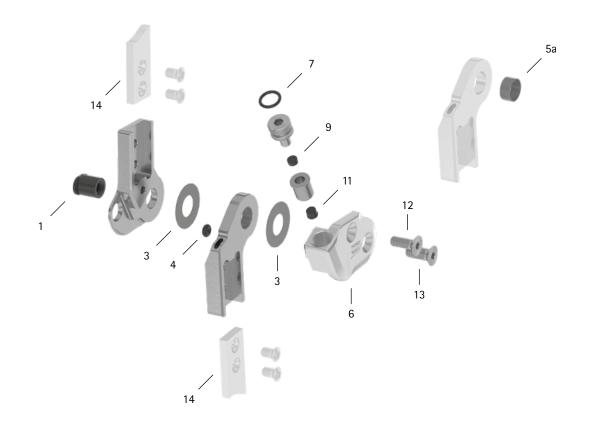

patient commission/configuration ID \_\_\_\_\_

| ltem  | 12mm               | Description                                                              | Potential Problem         | Measure   | Recommended<br>Inspection,<br>Potential<br>Replacement* | Latest<br>Replacement<br>after |
|-------|--------------------|--------------------------------------------------------------------------|---------------------------|-----------|---------------------------------------------------------|--------------------------------|
| Syste | m Joint            |                                                                          |                           |           |                                                         |                                |
| 1     | SB8559-L0930       | bearing nut                                                              | wear                      | replacing | every 6 months                                          | 36 months                      |
| 3     | GS1609-040         | sliding washer, Ø = 16mm                                                 | wear                      | replacing | every 6 months                                          | 18 months                      |
| 3     | GS1609-045         |                                                                          |                           |           |                                                         |                                |
| 3     | GS1609-050         |                                                                          |                           |           |                                                         |                                |
| 3     | GS1609-055         |                                                                          |                           |           |                                                         |                                |
| 3     | GS1609-060         |                                                                          |                           |           |                                                         |                                |
| 4     | VE3771-010/20      | O-ring damper                                                            | wear                      | replacing | every 6 months                                          | 18 months                      |
| 5a    | BP1009-L050        | sliding bushing                                                          | wear                      | replacing | every 6 months                                          | 18 months                      |
| 6     | SL0261-L/AL        | cover plate, left lateral or right medial, aluminium**                   | wear                      | replacing | every 6 months                                          | 36 months                      |
| 6     | SL0261-R/AL        | cover plate, left medial or right lateral, aluminium**                   |                           |           |                                                         |                                |
| 7     | VE3771-04/10       | O-ring for securing the alignment screw**                                | wear                      | replacing | every 6 months                                          | 18 months                      |
| 9     | PN0003-L02         | stop damper**                                                            | wear                      | replacing | every 6 months                                          | 18 months                      |
| 11    | SL0281-04          | extension stop**                                                         | wear                      | replacing | every 6 months                                          | if required                    |
| 12    | SC1404-L12         | countersunk flat head screw with hexalobular socket**                    | wear                      | replacing | every 6 months                                          | 36 months                      |
| 13    | SC1405-L12         | countersunk flat head screw with hexalobular socket (axle screw)**       |                           |           |                                                         |                                |
| 6-13  | SL2931-L           | functional unit plug + go modularity,<br>left lateral or right medial*** | loss of function,<br>wear | replacing | every 6 months                                          | 36 months                      |
| 6-13  | SL2931-R           | functional unit plug + go modularity,<br>left medial or right lateral*** |                           |           |                                                         |                                |
| Syste | m Stirrups, System | n Anchors and System Side Bars                                           |                           |           |                                                         |                                |
| 14    | see catalogue      | system anchor and system side bar                                        | wear or breakage          | replacing | every 6 months                                          | if required                    |