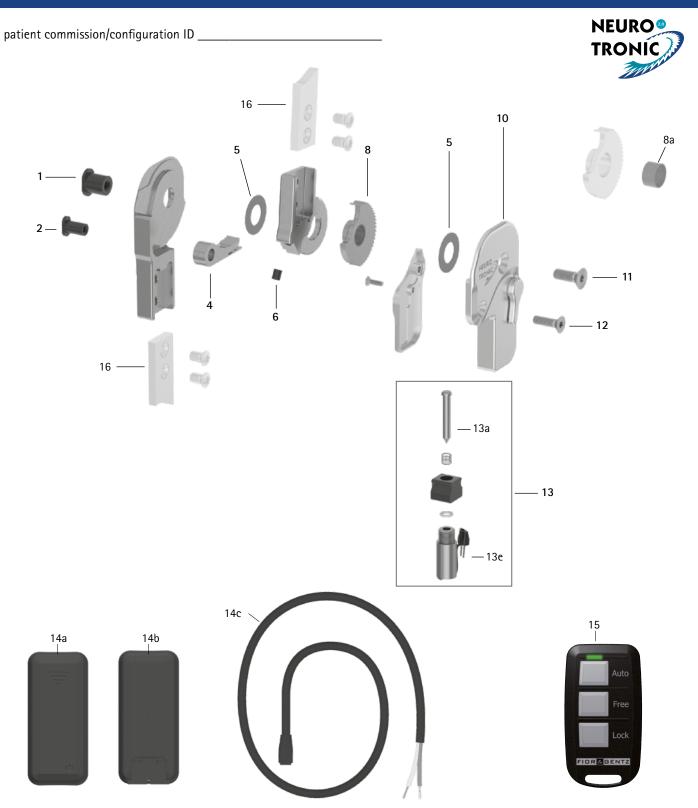

## Maintenance Plan NEURO TRONIC 20mm

| Item   | 20mm         | Description                | Potential Problem | Measure   | Inspection/<br>Replacement,<br>If Necessary | Latest Replace-<br>ment after             |                   |  |  |  |  |  |  |  |
|--------|--------------|----------------------------|-------------------|-----------|---------------------------------------------|-------------------------------------------|-------------------|--|--|--|--|--|--|--|
| System | System Joint |                            |                   |           |                                             |                                           |                   |  |  |  |  |  |  |  |
| 1      | SB1069-L1000 | bearing nut (joint axis)   | wear              | replacing | every 6 months                              | 36 months                                 | WP0113-GB-2021-12 |  |  |  |  |  |  |  |
| 2      | SB8559-L1000 | bearing nut (locking pawl) |                   |           |                                             |                                           |                   |  |  |  |  |  |  |  |
| 4      | SK0375-2     | locking pawl               | wear of the teeth | replacing | every 3 months                              | 12 months at<br>activity level 1<br>and 2 |                   |  |  |  |  |  |  |  |
|        |              |                            |                   |           |                                             | 9 months at<br>activity level 3           |                   |  |  |  |  |  |  |  |
|        |              |                            |                   |           |                                             | 6 months at<br>activity level 4           |                   |  |  |  |  |  |  |  |

## Maintenance Plan NEURO TRONIC 20mm

## patient commission/configuration ID \_\_\_\_\_

| Item        | 20mm             | Description                                                                                               | Potential Problem      | Measure                                             | Inspection/<br>Replacement,<br>If Necessary | Latest Replace-<br>ment after             |
|-------------|------------------|-----------------------------------------------------------------------------------------------------------|------------------------|-----------------------------------------------------|---------------------------------------------|-------------------------------------------|
| 5           | GS2411-040       |                                                                                                           | wear                   | replacing                                           | every 6 months                              | 18 months                                 |
| 5           | GS2411-045       | sliding washer, $\emptyset = 24$ mm                                                                       |                        |                                                     |                                             |                                           |
| 5           | GS2411-050       |                                                                                                           |                        |                                                     |                                             |                                           |
| 5           | GS2411-055       |                                                                                                           |                        |                                                     |                                             |                                           |
| 5           | GS2411-060       |                                                                                                           |                        |                                                     |                                             |                                           |
| 6           | PN1000-L06       | extension stop damper                                                                                     | wear                   | replacing                                           | every 6 months                              | 18 months                                 |
| 8           | SK0365-2L        | toothed ring with sliding bushing,<br>left lateral or right medial, titanium                              | wear of the teeth      | replacing                                           | every 3 months                              | 12 months at<br>activity level 1<br>and 2 |
| 8           | SK0365-2R        | toothed ring with sliding bushing,<br>left medial or right lateral, titanium                              |                        |                                                     |                                             | 9 months at<br>activity level 3           |
| 8a          | BP1211-L059      | sliding bushing                                                                                           | wear                   | replacing                                           | every 6 months                              | 18 months                                 |
| 10          | SK3895-L         | cover plate with lever, left lateral or right medial                                                      | loss of function, wear | replacing                                           | every 6 months                              | 36 months                                 |
| 10          | SK3895-R         | cover plate with lever, left medial or right lateral                                                      | ioss of function, wear |                                                     |                                             |                                           |
| 11          | SC1406-L14       | countersunk flat head screw<br>with hexalobular socket (axle screw)                                       | wear                   | replacing                                           | every 6 months                              | 36 months                                 |
| 12          | SC1405-L14       | countersunk flat head screw<br>with hexalobular socket                                                    | wear                   | replacing                                           | every 6 months                              | 36 months                                 |
| 13a         | SK0385-01        | plunger for solenoid                                                                                      | soiling                | cleaning                                            | every 6 months                              | -                                         |
| 13e         | SK0385-00        | solenoid without plunger, with connector                                                                  | soiling                | cleaning                                            | every 3 months                              | -                                         |
| 14a         | ET3830           | controller without Bluetooth with exchangeable batteries                                                  | outdated software      | updating soft-<br>ware<br>replacing con-<br>troller | every 6 months                              | 36 months                                 |
| 14a         | ET3845           | controller with Bluetooth with exchangeable batteries                                                     |                        |                                                     |                                             |                                           |
| 14b         | ET3840           | controller with Bluetooth<br>with lithium-polymer battery                                                 | low battery health     |                                                     |                                             |                                           |
| 14c         | ET0420-5         | connection cable for solenoid,<br>tinned ends, 360mm                                                      | damage                 | replacing                                           | every 6 months                              | -                                         |
| w/o<br>fig. | ET0420-4         | connection cable for solenoid, 550mm                                                                      | unnage                 |                                                     |                                             |                                           |
| Remo        | te Control       |                                                                                                           |                        |                                                     |                                             |                                           |
| 15          | ET3800-P         | remote control for the patient for the<br>controller with exchangeable batteries,<br>1 leg                | outdated software      | updating soft-<br>ware                              | every 6 months                              | 36 months                                 |
| 15          | ET3840-P         | remote control for the patient for the<br>controller with rechargeable lithium-<br>polymer battery, 1 leg | UTUALCU SUTEWALC       |                                                     |                                             |                                           |
| Syste       | m Anchors and Sy | vstem Side Bars                                                                                           |                        |                                                     |                                             |                                           |
| 16          | see catalogue    | system anchor and system side bar                                                                         | wear or breakage       | replacing                                           | every 6 months                              | -                                         |