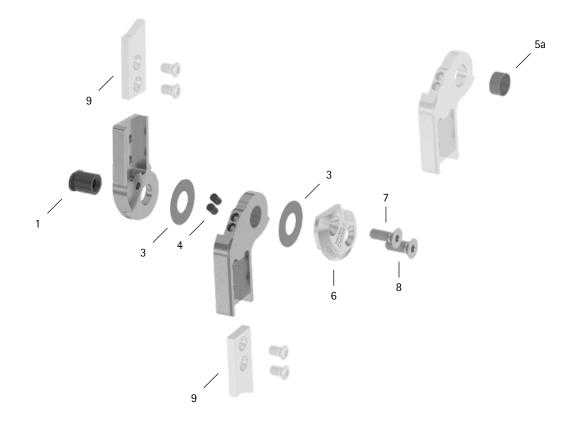

patient commission/configuration ID \_\_\_\_\_

| ltem  | 20mm             | Description                                                      | Potential Problem | Measure   | Recommended<br>Inspection,<br>Potential<br>Replacement* | Latest<br>Replacement<br>after |
|-------|------------------|------------------------------------------------------------------|-------------------|-----------|---------------------------------------------------------|--------------------------------|
| Syste | m Joint          |                                                                  |                   |           |                                                         |                                |
| 1     | SB1069-L1220     | bearing nut                                                      | wear              | replacing | every 6 months                                          | 36 months                      |
| 3     | GS2611-040       | sliding washer, Ø = 26mm                                         | wear              | replacing | every 6 months                                          | 18 months                      |
| 3     | GS2611-045       |                                                                  |                   |           |                                                         |                                |
| 3     | GS2611-050       |                                                                  |                   |           |                                                         |                                |
| 3     | GS2611-055       |                                                                  |                   |           |                                                         |                                |
| 3     | GS2611-060       |                                                                  |                   |           |                                                         |                                |
| 4     | PN1000-L05/5     | extension stop damper                                            | wear              | replacing | every 6 months                                          | 6 months                       |
| 5a    | BP1211-L060      | sliding bushing                                                  | wear              | replacing | every 6 months                                          | 18 months                      |
| 6     | SL0155-L/AL      | cover plate, left lateral or right medial, aluminium             | wear              | replacing | every 6 months                                          | 36 months                      |
| 6     | SL0155-R/AL      | cover plate, left medial or right lateral, aluminium             |                   |           |                                                         |                                |
| 7     | SC1405-L14       | countersunk flat head screw with hexalobular socket              | wear              | replacing | every 6 months                                          | 36 months                      |
| 8     | SC1406-L14       | countersunk flat head screw with hexalobular socket (axle screw) |                   |           |                                                         |                                |
| Syste | m Anchors and Sy | stem Side Bars                                                   |                   |           |                                                         |                                |
| 9     | see catalogue    | system anchor and system side bar                                | wear or breakage  | replacing | every 6 months                                          | if required                    |