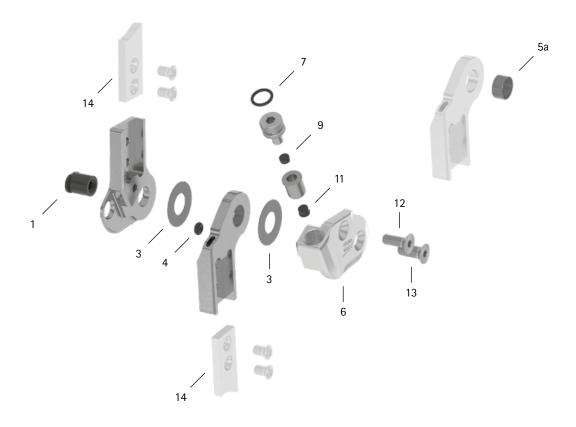

patient commission/configuration ID \_\_\_\_\_\_

| Item  | 20mm             | Description                                                              | Potential Problem         | Measure   | Recommended<br>Inspection,<br>Potential<br>Replacement* | Latest<br>Replacement<br>after |
|-------|------------------|--------------------------------------------------------------------------|---------------------------|-----------|---------------------------------------------------------|--------------------------------|
| Syste | m Joint          |                                                                          |                           |           |                                                         |                                |
| 1     | SB1069-L1220     | bearing nut                                                              | wear                      | replacing | every 6 months                                          | 36 months                      |
| 3     | GS2611-040       | sliding washer, Ø = 26mm                                                 | wear                      | replacing | every 6 months                                          | 18 months                      |
| 3     | GS2611-045       |                                                                          |                           |           |                                                         |                                |
| 3     | GS2611-050       |                                                                          |                           |           |                                                         |                                |
| 3     | GS2611-055       |                                                                          |                           |           |                                                         |                                |
| 3     | GS2611-060       |                                                                          |                           |           |                                                         |                                |
| 4     | VE3771-012/26    | O-ring damper                                                            | wear                      | replacing | every 6 months                                          | 18 months                      |
| 5a    | BP1211-L060      | sliding bushing                                                          | wear                      | replacing | every 6 months                                          | 18 months                      |
| 6     | SL0265-L/AL      | cover plate, left lateral or right medial, aluminium**                   | wear                      | replacing | every 6 months                                          | 36 months                      |
| 6     | SL0265-R/AL      | cover plate, left medial or right lateral, aluminium**                   |                           |           |                                                         |                                |
| 7     | VE3771-09/15     | O-ring for securing the alignment screw**                                | wear                      | replacing | every 6 months                                          | 18 months                      |
| 9     | PN0006-L02       | stop damper**                                                            | wear                      | replacing | every 6 months                                          | 18 months                      |
| 11    | SL0285-06        | extension stop**                                                         | wear                      | replacing | every 6 months                                          | if required                    |
| 12    | SC1405-L14       | countersunk flat head screw with hexalobular socket**                    | wear                      | replacing | every 6 months                                          | 36 months                      |
| 13    | SC1406-L14       | countersunk flat head screw with hexalobular socket (axle screw)**       |                           |           |                                                         |                                |
| 6-13  | SL2935-L         | functional unit plug + go modularity,<br>left lateral or right medial*** | loss of function,<br>wear | replacing | every 6 months                                          | 36 months                      |
| 6-13  | SL2935-R         | functional unit plug + go modularity,<br>left medial or right lateral*** |                           |           |                                                         |                                |
| Syste | m Anchors and Sy | stem Side Bars                                                           |                           |           |                                                         |                                |
| 14    | see catalogue    | system anchor and system side bar                                        | wear or breakage          | replacing | every 6 months                                          | if required                    |