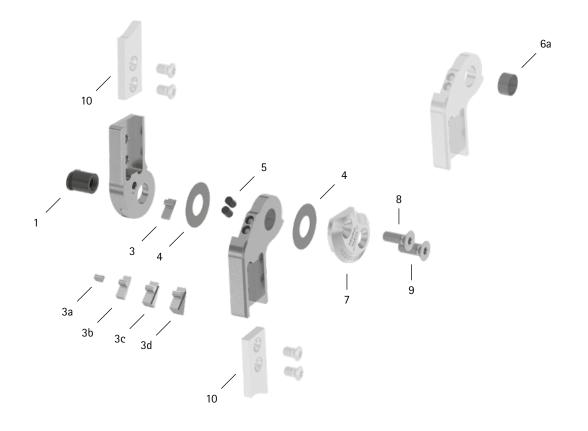

patient commission/configuration ID \_\_\_\_\_

| ltem  | 20mm             | Description                                                  | Potential Problem | Measure   | Recommended<br>Inspection,<br>Potential<br>Replacement* | Latest<br>Replacement<br>after |
|-------|------------------|--------------------------------------------------------------|-------------------|-----------|---------------------------------------------------------|--------------------------------|
| Syste | m Joint          |                                                              |                   |           |                                                         |                                |
| 1     | SB1069-L1220     | bearing nut                                                  | wear              | replacing | every 6 months                                          | 36 months                      |
| 3a    | SJ9025-E000      | 0° extension stop                                            | wear              | replacing | every 6 months                                          | if required                    |
| 3     | SK9525-E005      | 5° extension stop                                            |                   |           |                                                         |                                |
| 3b    | SK9525-E010      | 10° extension stop                                           |                   |           |                                                         |                                |
| 3c    | SK9525-E020      | 20° extension stop                                           |                   |           |                                                         |                                |
| 3d    | SK9525-E030      | 30° extension stop                                           |                   |           |                                                         |                                |
| 4     | GS2611-040       | sliding washer, Ø = 26mm                                     | wear              | replacing | every 6 months                                          | 18 months                      |
| 4     | GS2611-045       |                                                              |                   |           |                                                         |                                |
| 4     | GS2611-050       |                                                              |                   |           |                                                         |                                |
| 4     | GS2611-055       |                                                              |                   |           |                                                         |                                |
| 4     | GS2611-060       |                                                              |                   |           |                                                         |                                |
| 5     | PN1000-L05/5     | extension stop damper                                        | wear              | replacing | every 6 months                                          | 18 months                      |
| 6a    | BP1211-L060      | sliding bushing                                              | wear              | replacing | every 6 months                                          | 18 months                      |
| 7     | SK0195-L/AL      | cover plate, left lateral or right medial, aluminium         | wear              | replacing | every 6 months                                          | 36 months                      |
| 7     | SK0195-R/AL      | cover plate, left medial or right lateral, aluminium         |                   |           |                                                         |                                |
| 8     | SC1405-L14       | countersunk flat head screw with hexalobular socket          | wear              | replacing | every 6 months                                          | 36 months                      |
| 9     | SC1406-L14       | countersunk flat head screw, hexalobular socket (axle screw) |                   |           |                                                         |                                |
| Syste | m Anchors and Sy | rstem Side Bars                                              |                   |           |                                                         |                                |
| 10    | see catalogue    | system anchor and system side bar                            | wear or breakage  | replacing | every 6 months                                          | if required                    |