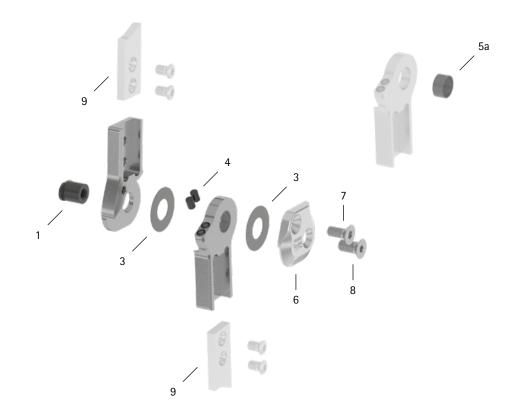

patient commission/configuration ID \_\_\_\_\_

| ltem                                | 20mm          | Description                                                      | Potential Problem | Measure   | Recommended<br>Inspection,<br>Potential<br>Replacement* | Latest<br>Replacement<br>after |
|-------------------------------------|---------------|------------------------------------------------------------------|-------------------|-----------|---------------------------------------------------------|--------------------------------|
| System Joint                        |               |                                                                  |                   |           |                                                         |                                |
| 1                                   | SB1069-L1020  | bearing nut                                                      | wear              | replacing | every 6 months                                          | 36 months                      |
| 3                                   | GS2611-040    | sliding washer, $\emptyset$ = 26mm                               | wear              | replacing | every 6 months                                          | 18 months                      |
| 3                                   | GS2611-045    |                                                                  |                   |           |                                                         |                                |
| 3                                   | GS2611-050    |                                                                  |                   |           |                                                         |                                |
| 3                                   | GS2611-055    |                                                                  |                   |           |                                                         |                                |
| 3                                   | GS2611-060    |                                                                  |                   |           |                                                         |                                |
| 4                                   | PN1000-L05/5  | extension stop damper                                            | wear              | replacing | every 6 months                                          | 18 months                      |
| 5a                                  | BP1211-L060   | sliding bushing                                                  | wear              | replacing | every 6 months                                          | 18 months                      |
| 6                                   | SJ0155-L/AL   | cover plate, left lateral or right medial, aluminium             | wear              | replacing | every 6 months                                          | 36 months                      |
| 6                                   | SJ0155-R/AL   | cover plate, left medial or right lateral, aluminium             |                   |           |                                                         |                                |
| 7                                   | SC1405-L14    | countersunk flat head screw with hexalobular socket              | wear              | replacing | every 6 months                                          | 36 months                      |
| 8                                   | SC1406-L14    | countersunk flat head screw with hexalobular socket (axle screw) |                   |           |                                                         |                                |
| System Anchors and System Side Bars |               |                                                                  |                   |           |                                                         |                                |
| 9                                   | see catalogue | system anchor and system side bar                                | wear or breakage  | replacing | every 6 months                                          | if required                    |