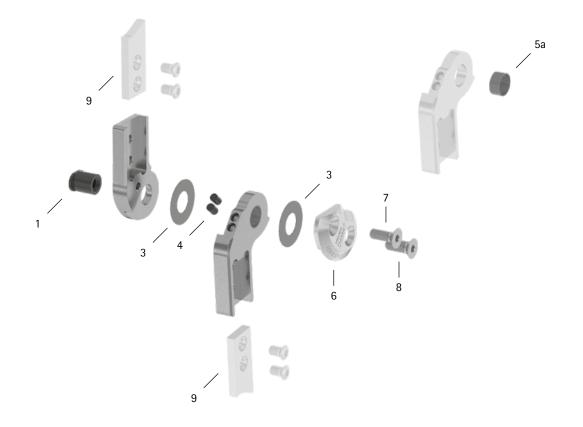

patient commission/configuration ID \_\_\_\_\_

| Item  | 16mm             | Description                                                      | Potential Problem | Measure   | Recommended<br>Inspection,<br>Potential<br>Replacement* | Latest<br>Replacement<br>after |
|-------|------------------|------------------------------------------------------------------|-------------------|-----------|---------------------------------------------------------|--------------------------------|
| Syste | m Joint          |                                                                  |                   |           |                                                         |                                |
| 1     | SB1069-L1060     | bearing nut                                                      | wear              | replacing | every 6 months                                          | 36 months                      |
| 3     | GS2311-040       | sliding washer, Ø = 23mm                                         | wear              | replacing | every 6 months                                          | 18 months                      |
| 3     | GS2311-045       |                                                                  |                   |           |                                                         |                                |
| 3     | GS2311-050       |                                                                  |                   |           |                                                         |                                |
| 3     | GS2311-055       |                                                                  |                   |           |                                                         |                                |
| 3     | GS2311-060       |                                                                  |                   |           |                                                         |                                |
| 4     | PN1000-L05/5     | extension stop damper                                            | wear              | replacing | every 6 months                                          | 6 months                       |
| 5a    | BP1211-L055      | sliding bushing                                                  | wear              | replacing | every 6 months                                          | 18 months                      |
| 6     | SL0153-L/AL      | cover plate, left lateral or right medial, aluminium             | wear              | replacing | every 6 months                                          | 36 months                      |
| 6     | SL0153-R/AL      | cover plate, left medial or right lateral, aluminium             |                   |           |                                                         |                                |
| 7     | SC1405-L14       | countersunk flat head screw with hexalobular socket              | wear              | replacing | every 6 months                                          | 36 months                      |
| 8     | SC1406-L14       | countersunk flat head screw with hexalobular socket (axle screw) |                   |           |                                                         |                                |
| Syste | m Anchors and Sy | ystem Side Bars                                                  |                   |           |                                                         |                                |
| 9     | see catalogue    | system anchor and system side bar                                | wear or breakage  | replacing | every 6 months                                          | if required                    |