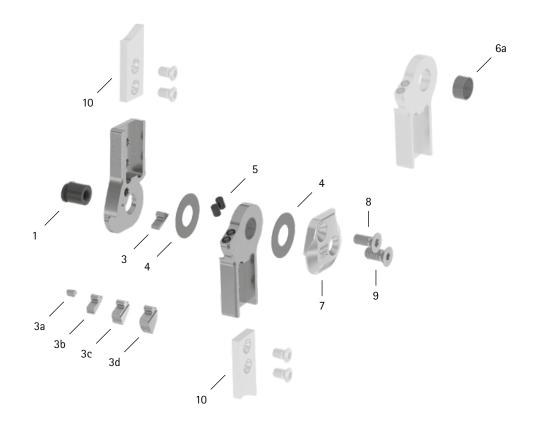

patient commission/configuration ID \_\_\_\_\_\_

| Item                                | 16mm          | Description                                                  | Potential Problem | Measure   | Recommended<br>Inspection,<br>Potential<br>Replacement* | Latest<br>Replacement<br>after |
|-------------------------------------|---------------|--------------------------------------------------------------|-------------------|-----------|---------------------------------------------------------|--------------------------------|
| System Joint                        |               |                                                              |                   |           |                                                         |                                |
| 1                                   | SB1069-L0960  | bearing nut                                                  | wear              | replacing | every 6 months                                          | 36 months                      |
| 3a                                  | SJ9023-E000   | 0° extension stop                                            | wear              | replacing | every 6 months                                          | if required                    |
| 3                                   | SJ9023-E005   | 5° extension stop                                            |                   |           |                                                         |                                |
| 3b                                  | SJ9023-E010   | 10° extension stop                                           |                   |           |                                                         |                                |
| 3c                                  | SJ9023-E020   | 20° extension stop                                           |                   |           |                                                         |                                |
| 3d                                  | SJ9023-E030   | 30° extension stop                                           |                   |           |                                                         |                                |
| 4                                   | GS2311-040    | sliding washer, Ø = 23mm                                     | wear              | replacing | every 6 months                                          | 18 months                      |
| 4                                   | GS2311-045    |                                                              |                   |           |                                                         |                                |
| 4                                   | GS2311-050    |                                                              |                   |           |                                                         |                                |
| 4                                   | GS2311-055    |                                                              |                   |           |                                                         |                                |
| 4                                   | GS2311-060    |                                                              |                   |           |                                                         |                                |
| 5                                   | PN1000-L05/5  | extension stop damper                                        | wear              | replacing | every 6 months                                          | 18 months                      |
| 6a                                  | BP1211-L055   | sliding bushing                                              | wear              | replacing | every 6 months                                          | 18 months                      |
| 7                                   | SJ0193-L/AL   | cover plate, left lateral or right medial, aluminium         | wear              | replacing | every 6 months                                          | 36 months                      |
| 7                                   | SJ0193-R/AL   | cover plate, left medial or right lateral, aluminium         |                   |           |                                                         |                                |
| 8                                   | SC1405-L12    | countersunk flat head screw with hexalobular socket          | wear              | replacing | every 6 months                                          | 36 months                      |
| 9                                   | SC1406-L12    | countersunk flat head screw, hexalobular socket (axle screw) |                   |           |                                                         |                                |
| System Anchors and System Side Bars |               |                                                              |                   |           |                                                         |                                |
| 10                                  | see catalogue | system anchor and system side bar                            | wear or breakage  | replacing | every 6 months                                          | if required                    |