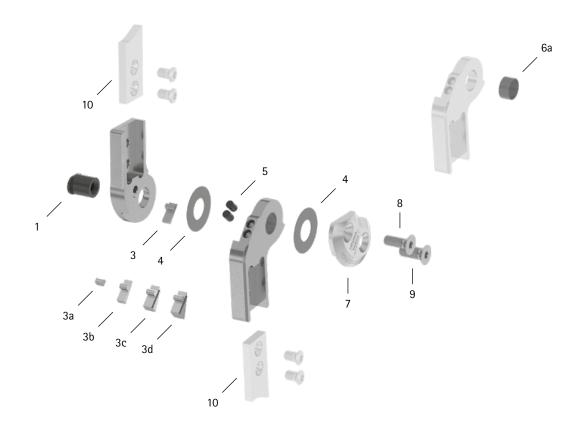

patient commission/configuration ID \_\_\_\_\_

| Item                                | 16mm          | Description                                                  | Potential Problem | Measure   | Recommended<br>Inspection,<br>Potential<br>Replacement* | Latest<br>Replacement<br>after |
|-------------------------------------|---------------|--------------------------------------------------------------|-------------------|-----------|---------------------------------------------------------|--------------------------------|
| System Joint                        |               |                                                              |                   |           |                                                         |                                |
| 1                                   | SB1069-L1060  | bearing nut                                                  | wear              | replacing | every 6 months                                          | 36 months                      |
| 3a                                  | SJ9023-E000   | 0° extension stop                                            | wear              | replacing | every 6 months                                          | if required                    |
| 3                                   | SK9523-E005   | 5° extension stop                                            |                   |           |                                                         |                                |
| 3b                                  | SK9523-E010   | 10° extension stop                                           |                   |           |                                                         |                                |
| 3c                                  | SK9523-E020   | 20° extension stop                                           |                   |           |                                                         |                                |
| 3d                                  | SK9523-E030   | 30° extension stop                                           |                   |           |                                                         |                                |
| 4                                   | GS2311-040    | sliding washer, Ø = 23mm wear                                | wear              | replacing | every 6 months                                          | 18 months                      |
| 4                                   | GS2311-045    |                                                              |                   |           |                                                         |                                |
| 4                                   | GS2311-050    |                                                              |                   |           |                                                         |                                |
| 4                                   | GS2311-055    |                                                              |                   |           |                                                         |                                |
| 4                                   | GS2311-060    |                                                              |                   |           |                                                         |                                |
| 5                                   | PN1000-L05/5  | extension stop damper                                        | wear              | replacing | every 6 months                                          | 18 months                      |
| 6a                                  | BP1211-L055   | sliding bushing                                              | wear              | replacing | every 6 months                                          | 18 months                      |
| 7                                   | SK0193-L/AL   | cover plate, left lateral or right medial, aluminium         | wear              | replacing | every 6 months                                          | 36 months                      |
| 7                                   | SK0193-R/AL   | cover plate, left medial or right lateral, aluminium         |                   |           |                                                         |                                |
| 8                                   | SC1405-L14    | countersunk flat head screw with hexalobular socket          | wear              | replacing | every 6 months                                          | 36 months                      |
| 9                                   | SC1406-L14    | countersunk flat head screw, hexalobular socket (axle screw) |                   |           |                                                         |                                |
| System Anchors and System Side Bars |               |                                                              |                   |           |                                                         |                                |
| 10                                  | see catalogue | system anchor and system side bar                            | wear or breakage  | replacing | every 6 months                                          | if required                    |