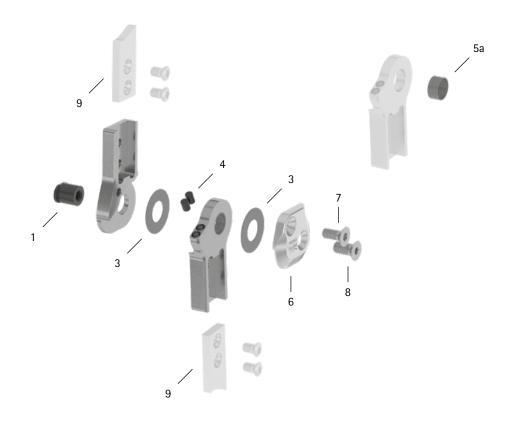

patient commission/configuration ID \_\_\_\_\_\_

| Item  | 16mm            | Description                                                      | Potential Problem | Measure   | Recommended<br>Inspection,<br>Potential<br>Replacement* | Latest<br>Replacement<br>after |
|-------|-----------------|------------------------------------------------------------------|-------------------|-----------|---------------------------------------------------------|--------------------------------|
| Syste | m Joint         |                                                                  |                   |           |                                                         |                                |
| 1     | SB1069-L0960    | bearing nut                                                      | wear              | replacing | every 6 months                                          | 36 months                      |
| 3     | GS2311-040      | sliding washer, Ø = 23mm                                         | wear              | replacing | every 6 months                                          | 18 months                      |
| 3     | GS2311-045      |                                                                  |                   |           |                                                         |                                |
| 3     | GS2311-050      |                                                                  |                   |           |                                                         |                                |
| 3     | GS2311-055      |                                                                  |                   |           |                                                         |                                |
| 3     | GS2311-060      |                                                                  |                   |           |                                                         |                                |
| 4     | PN1000-L05/5    | extension stop damper                                            | wear              | replacing | every 6 months                                          | 18 months                      |
| 5a    | BP1211-L055     | sliding bushing                                                  | wear              | replacing | every 6 months                                          | 18 months                      |
| 6     | SJ0153-L/AL     | cover plate, left lateral or right medial, aluminium             | wear              | replacing | every 6 months                                          | 36 months                      |
| 6     | SJ0153-R/AL     | cover plate, left medial or right lateral, aluminium             |                   |           |                                                         |                                |
| 7     | SC1405-L12      | countersunk flat head screw with hexalobular socket              | wear              | replacing | every 6 months                                          | 36 months                      |
| 8     | SC1406-L12      | countersunk flat head screw with hexalobular socket (axle screw) |                   |           |                                                         |                                |
| Syste | m Anchors and S | ystem Side Bars                                                  |                   |           |                                                         |                                |
| 9     | see catalogue   | system anchor and system side bar                                | wear or breakage  | replacing | every 6 months                                          | if required                    |