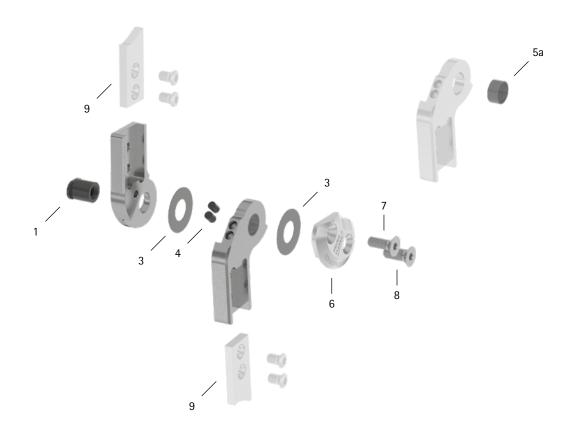

patient commission/configuration ID \_\_\_\_\_\_

| Item  | 14mm             | Description                                                      | Potential Problem | Measure   | Recommended<br>Inspection,<br>Potential<br>Replacement* | Latest<br>Replacement<br>after |
|-------|------------------|------------------------------------------------------------------|-------------------|-----------|---------------------------------------------------------|--------------------------------|
| Syste | m Joint          |                                                                  |                   |           |                                                         |                                |
| 1     | SB9669-L0950     | bearing nut                                                      | wear              | replacing | every 6 months                                          | 36 months                      |
| 3     | GS1910-040       | sliding washer, Ø = 19mm                                         | wear              | replacing | every 6 months                                          | 18 months                      |
| 3     | GS1910-045       |                                                                  |                   |           |                                                         |                                |
| 3     | GS1910-050       |                                                                  |                   |           |                                                         |                                |
| 3     | GS1910-055       |                                                                  |                   |           |                                                         |                                |
| 3     | GS1910-060       |                                                                  |                   |           |                                                         |                                |
| 4     | PN1000-L05/5     | extension stop damper                                            | wear              | replacing | every 6 months                                          | 6 months                       |
| 5a    | BP1110-L050      | sliding bushing                                                  | wear              | replacing | every 6 months                                          | 18 months                      |
| 6     | SL0152-L/AL      | cover plate, left lateral or right medial, aluminium             | wear              | replacing | every 6 months                                          | 36 months                      |
| 6     | SL0152-R/AL      | cover plate, left medial or right lateral, aluminium             |                   |           |                                                         |                                |
| 7     | SC1405-L12       | countersunk flat head screw with hexalobular socket              | wear              | replacing | every 6 months                                          | 36 months                      |
| 8     | SC1405-L12       | countersunk flat head screw with hexalobular socket (axle screw) |                   |           |                                                         |                                |
| Syste | m Anchors and Sy | ystem Side Bars                                                  |                   |           |                                                         |                                |
| 9     | see catalogue    | system anchor and system side bar                                | wear or breakage  | replacing | every 6 months                                          | if required                    |