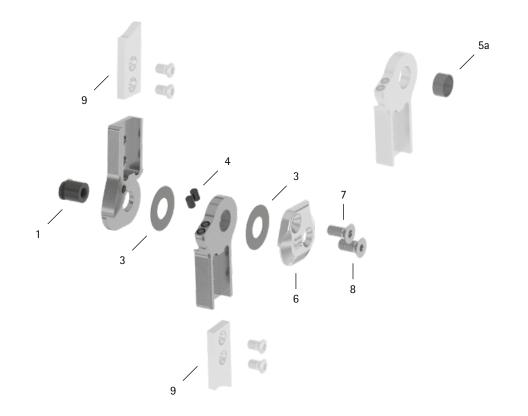

patient commission/configuration ID \_\_\_\_\_

| ltem  | 14mm            | Description                                                      | Potential Problem | Measure   | Recommended<br>Inspection,<br>Potential<br>Replacement* | Latest<br>Replacement<br>after |
|-------|-----------------|------------------------------------------------------------------|-------------------|-----------|---------------------------------------------------------|--------------------------------|
| Syste | m Joint         |                                                                  |                   |           |                                                         |                                |
| 1     | SB9669-L0840    | bearing nut                                                      | wear              | replacing | every 6 months                                          | 36 months                      |
| 3     | GS1910-040      | sliding washer, $\emptyset = 19$ mm                              | wear              | replacing | every 6 months                                          | 18 months                      |
| 3     | GS1910-045      |                                                                  |                   |           |                                                         |                                |
| 3     | GS1910-050      |                                                                  |                   |           |                                                         |                                |
| 3     | GS1910-055      |                                                                  |                   |           |                                                         |                                |
| 3     | GS1910-060      |                                                                  |                   |           |                                                         |                                |
| 4     | PN1000-L05/5    | extension stop damper                                            | wear              | replacing | every 6 months                                          | 18 months                      |
| 5a    | BP1110-L050     | sliding bushing                                                  | wear              | replacing | every 6 months                                          | 18 months                      |
| 6     | SJ0152-L/AL     | cover plate, left lateral or right medial, aluminium             | wear              | replacing | every 6 months                                          | 36 months                      |
| 6     | SJ0152-R/AL     | cover plate, left medial or right lateral, aluminium             |                   |           |                                                         |                                |
| 7     | SC1405-L12      | countersunk flat head screw with hexalobular socket              | wear              | replacing | every 6 months                                          | 36 months                      |
| 8     | SC1405-L12      | countersunk flat head screw with hexalobular socket (axle screw) |                   |           |                                                         |                                |
| Syste | m Anchors and S | ystem Side Bars                                                  |                   |           |                                                         |                                |
| 9     | see catalogue   | system anchor and system side bar                                | wear or breakage  | replacing | every 6 months                                          | if required                    |