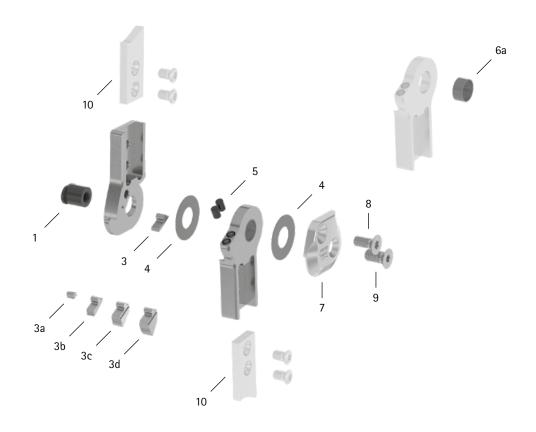

patient commission/configuration ID \_\_\_\_\_

| Item  | 12mm             | Description                                                  | Potential Problem | Measure   | Recommended<br>Inspection,<br>Potential<br>Replacement* | Latest<br>Replacement<br>after |
|-------|------------------|--------------------------------------------------------------|-------------------|-----------|---------------------------------------------------------|--------------------------------|
| Syste | m Joint          |                                                              |                   |           |                                                         |                                |
| 1     | SB8559-L0840     | bearing nut                                                  | wear              | replacing | every 6 months                                          | 36 months                      |
| 3a    | SJ9021-E000      | 0° extension stop                                            | wear              | replacing | every 6 months                                          | if required                    |
| 3     | SJ9021-E005      | 5° extension stop                                            |                   |           |                                                         |                                |
| 3b    | SJ9021-E010      | 10° extension stop                                           |                   |           |                                                         |                                |
| 3c    | SJ9021-E020      | 20° extension stop                                           |                   |           |                                                         |                                |
| 3d    | SJ9021-E030      | 30° extension stop                                           |                   |           |                                                         |                                |
| 4     | GS1609-040       | sliding washer, Ø = 16mm                                     | wear              | replacing | every 6 months                                          | 18 months                      |
| 4     | GS1609-045       |                                                              |                   |           |                                                         |                                |
| 4     | GS1609-050       |                                                              |                   |           |                                                         |                                |
| 4     | GS1609-055       |                                                              |                   |           |                                                         |                                |
| 4     | GS1609-060       |                                                              |                   |           |                                                         |                                |
| 5     | PN1000-L05/5     | extension stop damper                                        | wear              | replacing | every 6 months                                          | 18 months                      |
| 6a    | BP1009-L050      | sliding bushing                                              | wear              | replacing | every 6 months                                          | 18 months                      |
| 7     | SJ0191-L/AL      | cover plate, left lateral or right medial, aluminium         | wear              | replacing | every 6 months                                          | 36 months                      |
| 7     | SJ0191-R/AL      | cover plate, left medial or right lateral, aluminium         |                   |           |                                                         |                                |
| 8     | SC1404-L12       | countersunk flat head screw with hexalobular socket          | wear              | replacing | every 6 months                                          | 36 months                      |
| 9     | SC1405-L12       | countersunk flat head screw, hexalobular socket (axle screw) |                   |           |                                                         |                                |
| Syste | m Anchors and Sy | ystem Side Bars                                              |                   |           |                                                         |                                |
| 10    | see catalogue    | system anchor and system side bar                            | wear or breakage  | replacing | every 6 months                                          | if required                    |