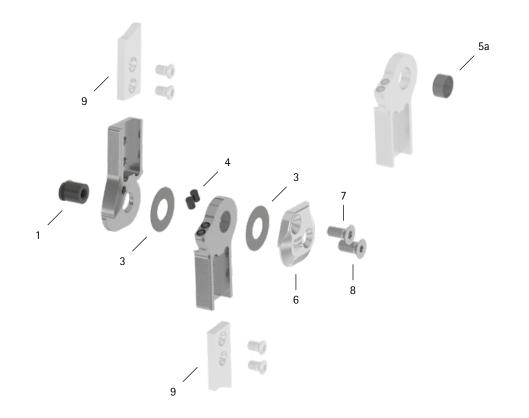

patient commission/configuration ID \_\_\_\_\_

| Item                                | 12mm          | Description                                                      | Potential Problem | Measure   | Recommended<br>Inspection,<br>Potential<br>Replacement* | Latest<br>Replacement<br>after |
|-------------------------------------|---------------|------------------------------------------------------------------|-------------------|-----------|---------------------------------------------------------|--------------------------------|
| System Joint                        |               |                                                                  |                   |           |                                                         |                                |
| 1                                   | SB8559-L0840  | bearing nut                                                      | wear              | replacing | every 6 months                                          | 36 months                      |
| 3                                   | GS1609-040    | sliding washer, $\emptyset = 16$ mm                              | wear              | replacing | every 6 months                                          | 18 months                      |
| 3                                   | GS1609-045    |                                                                  |                   |           |                                                         |                                |
| 3                                   | GS1609-050    |                                                                  |                   |           |                                                         |                                |
| 3                                   | GS1609-055    |                                                                  |                   |           |                                                         |                                |
| 3                                   | GS1609-060    |                                                                  |                   |           |                                                         |                                |
| 4                                   | PN1000-L05/5  | extension stop damper                                            | wear              | replacing | every 6 months                                          | 18 months                      |
| 5a                                  | BP1009-L050   | sliding bushing                                                  | wear              | replacing | every 6 months                                          | 18 months                      |
| 6                                   | SJ0151-L/AL   | cover plate, left lateral or right medial, aluminium             | wear              | replacing | every 6 months                                          | 36 months                      |
| 6                                   | SJ0151-R/AL   | cover plate, left medial or right lateral, aluminium             |                   |           |                                                         |                                |
| 7                                   | SC1404-L12    | countersunk flat head screw with hexalobular socket              | wear              | replacing | every 6 months                                          | 36 months                      |
| 8                                   | SC1405-L12    | countersunk flat head screw with hexalobular socket (axle screw) |                   |           |                                                         |                                |
| System Anchors and System Side Bars |               |                                                                  |                   |           |                                                         |                                |
| 9                                   | see catalogue | system anchor and system side bar                                | wear or breakage  | replacing | every 6 months                                          | if required                    |